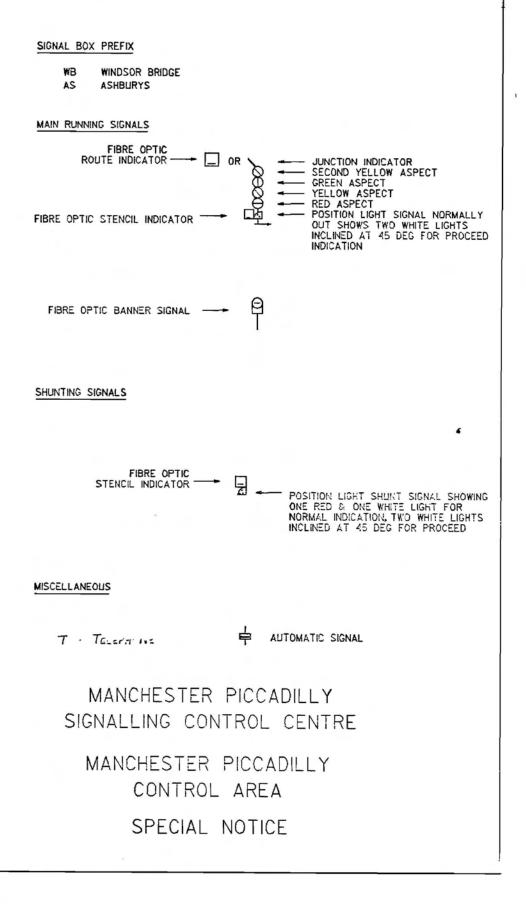

#### General

All signals in the area controlled by Manchester Piccadilly signal box will be plated with the prefix **MP**. Those existing signals plated with the prefix "LR" and not within the area to be resignalled will be replated with the prefix "MP".

All stop signals plated with the prefix "MP" will be provided with telephone communication to Manchester Piccadilly signal box.

List of main running signals with more than one route and of position light signals.