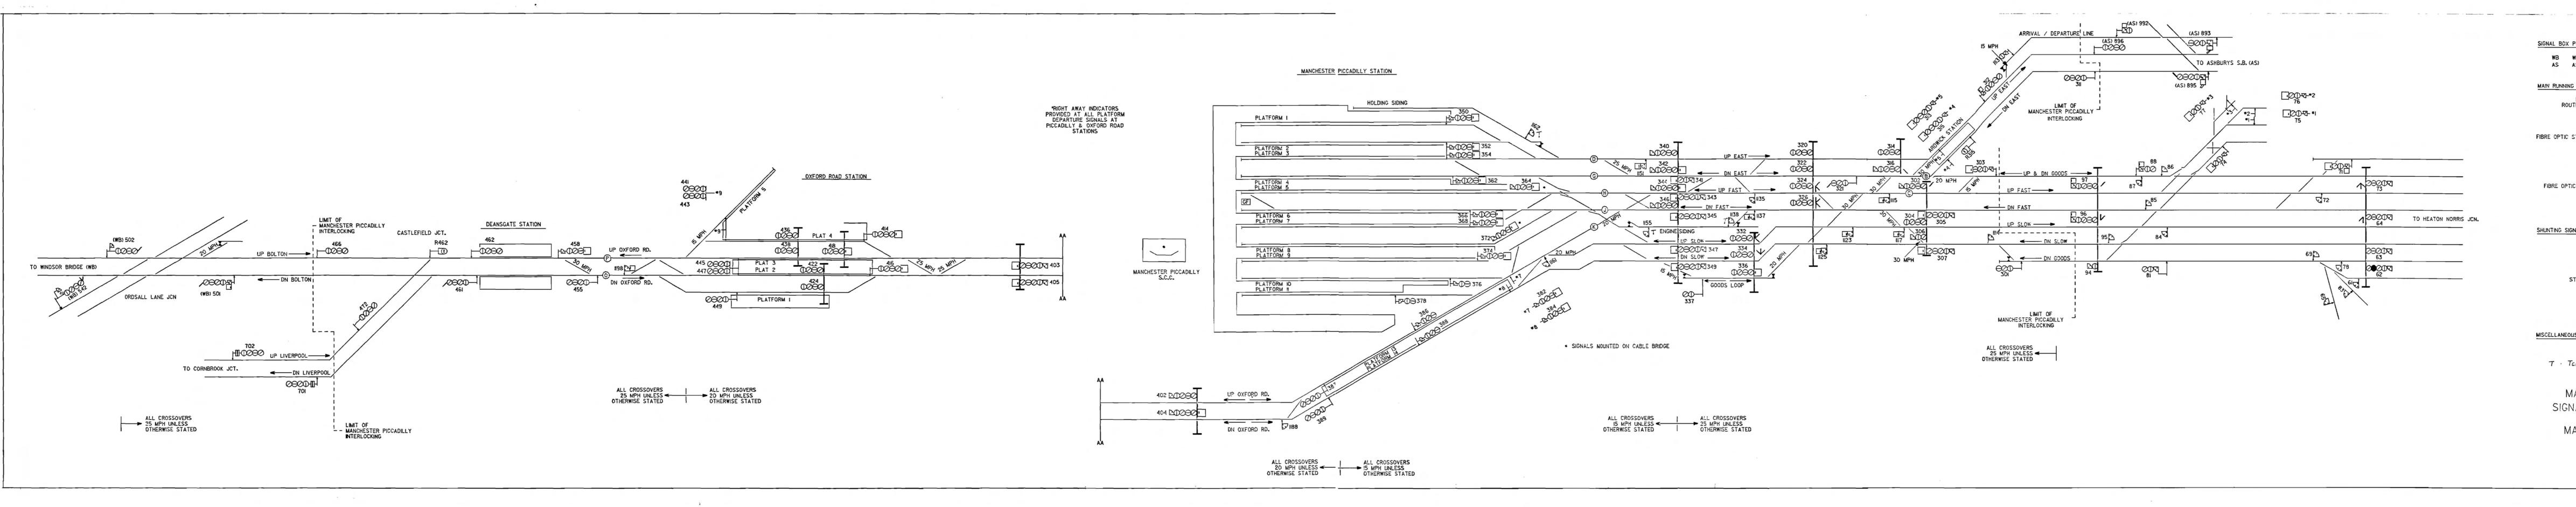

The section of line between Ashburys and Castlefield Junction including Manchester Piccadilly Station will be remodelled and resignalled. The layout and signalling will be as shown on the accompanying diagram.

### Saturday, 8th October

The area presently controlled by Manchester London Road signal box on the Manchester Piccadilly side of the cut line "AA - AA" shown on the plan will be transferred to the control of the new Manchester Piccadilly signal box. In addition, the resignalling between that point and Ashburys will be commissioned. Manchester London Road signal box will continue to control the signalling on the Manchester Oxford Road side of the cut line.

#### Saturday, 15th October

The area presently controlled by Manchester London Road signal box on the Manchester Oxford Road side of the cut line "AA - AA" will be transferred to the new Manchester Piccadilly signal box. In addition, the resignalling between that point and Castlefield Junction will be commissioned. Manchester London Road signal box will be abolished.

#### Method of Working

The Track Circuit Block System will apply throughout the area controlled by Manchester Piccadilly signal box.

#### General

All signals in the area controlled by Manchester Piccadilly signal box will be plated with the prefix **MP**. Those existing signals plated with the prefix "LR" and not within the area to be resignalled will be replated with the prefix "MP".